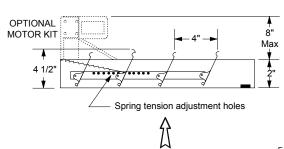

## **BACKDRAFT DAMPER** FOR ROOF MOUNTED AND INLINE **CENTRIFUGAL/PROPELLER EXHAUST FANS**

**AIR FLOW** 

CAUTION: Motor kits are not suitable for use in explosive or flammable areas or airflows.

For low velocity (CFM) field adjustment of spring tension may be required to ensure that damper blades open completely.

|           | CENTRIFUGAL ROOF FANS  | INLINE FANS |    |               |   |           | PROPELLER                                                            | 1                                                                                                                                                                                                                                              |   | . ا  | oles | ~  | _ |  |  |
|-----------|------------------------|-------------|----|---------------|---|-----------|----------------------------------------------------------------------|------------------------------------------------------------------------------------------------------------------------------------------------------------------------------------------------------------------------------------------------|---|------|------|----|---|--|--|
| FAN       | DB, RED, TXB, LPD, TXD | SQ          |    | SQD           |   | ARE       | adjustment holes                                                     |                                                                                                                                                                                                                                                |   |      |      |    |   |  |  |
| SIZE      | "A" SQUARE             | "A"<br>SQUA |    | "A"<br>SQUARE |   |           | "A" SQUARE                                                           | ]   _                                                                                                                                                                                                                                          |   | 2011 |      |    |   |  |  |
| 6         | 11                     | -           |    |               | 9 |           | -                                                                    | tension                                                                                                                                                                                                                                        |   |      |      |    |   |  |  |
| 7         | -                      | 12          |    |               | - |           | -                                                                    |                                                                                                                                                                                                                                                |   |      |      |    |   |  |  |
| 8         | 11                     | 12          |    | 12            |   |           | -                                                                    |                                                                                                                                                                                                                                                |   |      |      |    |   |  |  |
| 9         | 11                     | -           |    | -             |   |           | -                                                                    |                                                                                                                                                                                                                                                |   |      |      |    |   |  |  |
| 10        | 11                     | 14          | 14 |               |   | 14        |                                                                      |                                                                                                                                                                                                                                                |   |      |      |    |   |  |  |
| 11/12     | 18                     | 18          | 18 |               |   | 18        | STANDARD SPECIFICATIONS:<br>Maximum Face Velocity: 2250 fpm.         |                                                                                                                                                                                                                                                |   |      |      |    |   |  |  |
| 14        | 18                     | -           | -  |               |   | -         | Dimensions: See sizing chart<br>"A" Dimension is square damper size. |                                                                                                                                                                                                                                                |   |      |      |    |   |  |  |
| 15        | 18                     | 22          |    | 20            |   |           | -                                                                    | Frame: Galvanized steel, 2" Deep<br>Blades: 26 gauge Mill Finish aluminum.<br>Blade pivots: Stainless steel rivet at all pivot points.<br>Seals: Felt between adjacent blades.<br>Counter Balance: Adjustable spring tension.<br>Finish: Mill. |   |      |      |    |   |  |  |
| 16        | 18                     | -           | -  |               | - |           | 22                                                                   |                                                                                                                                                                                                                                                |   |      |      |    |   |  |  |
| 18        | 24                     | 24          |    | -             |   |           | -                                                                    |                                                                                                                                                                                                                                                |   |      |      |    |   |  |  |
| 20        | 24                     | 28          |    |               | - |           | 26                                                                   | Max Temp: Damper 250° F<br>Motor 130° F<br>CAUTION: Motor kits are not suitable for use in explo-<br>sive or flammable areas or airflows.                                                                                                      |   |      |      |    |   |  |  |
| 24        | 30                     | 35          |    |               | - |           | -                                                                    |                                                                                                                                                                                                                                                |   |      |      |    |   |  |  |
| 30        | 36                     | 40          |    | -             |   |           | -                                                                    | <ul> <li>NOTES:</li> <li>(1) Units are undersized 1/4" to fit in square ducts.</li> <li>(2) Do not mount fan less than 1/3 diameter of the fan from the damper.</li> <li>(3) Dampers shipped in individual cartons.</li> </ul>                 |   |      |      |    |   |  |  |
| 36        | 36                     | 48          | -  |               |   | -         |                                                                      |                                                                                                                                                                                                                                                |   |      |      |    |   |  |  |
| 42        | 48                     | 54          | -  |               |   | -         |                                                                      |                                                                                                                                                                                                                                                |   |      |      |    |   |  |  |
| 48        | 48                     | -           |    | -             |   |           | -                                                                    | (4) Motor kits ship lo                                                                                                                                                                                                                         |   |      |      | ۱. |   |  |  |
| A         | CCESSORY ITEMS         | 1 2         | 3  | 4             | 5 |           | ACCESSOR                                                             | Y ITEMS                                                                                                                                                                                                                                        | 1 | 2    | 3    | 4  | 5 |  |  |
|           |                        |             |    |               |   |           |                                                                      |                                                                                                                                                                                                                                                |   |      |      |    |   |  |  |
|           |                        |             |    |               |   |           |                                                                      |                                                                                                                                                                                                                                                |   |      |      |    |   |  |  |
|           |                        |             |    |               |   | $\square$ |                                                                      |                                                                                                                                                                                                                                                |   |      |      |    |   |  |  |
| $\square$ |                        |             |    |               |   | $\square$ |                                                                      |                                                                                                                                                                                                                                                | 1 |      |      |    |   |  |  |
|           |                        |             |    |               |   |           |                                                                      |                                                                                                                                                                                                                                                |   |      |      | 1  |   |  |  |