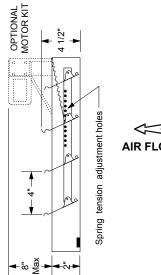

## **BACKDRAFT DAMPER** FOR ROOF MOUNTED AND INLINE **CENTRIFUGAL/PROPELLER EXHAUST FANS**

**AIR FLOW** 

CAUTION: Motor kits are not suitable for use in explosive or flammable areas or airflows.

For low velocity (CFM) field adjustment of spring tension may be required to ensure that damper blades open completely.

|           | CENTRIFUGAL ROOF FANS  | INLINE FANS |    |               |   |           | PROPELLER                                                            | 1                                                                                                                                                                                                                                              |   | . ا  | oles | ~  | _ |  |  |
|-----------|------------------------|-------------|----|---------------|---|-----------|----------------------------------------------------------------------|------------------------------------------------------------------------------------------------------------------------------------------------------------------------------------------------------------------------------------------------|---|------|------|----|---|--|--|
| FAN       | DB, RED, TXB, LPD, TXD | SQ          |    | SQD           |   | ARE       | adjustment holes                                                     |                                                                                                                                                                                                                                                |   |      |      |    |   |  |  |
| SIZE      | "A" SQUARE             | "A"<br>SQUA |    | "A"<br>SQUARE |   |           | "A" SQUARE                                                           | ]   _                                                                                                                                                                                                                                          |   | 2011 |      |    |   |  |  |
| 6         | 11                     | -           |    |               | 9 |           | -                                                                    | tension                                                                                                                                                                                                                                        |   |      |      |    |   |  |  |
| 7         | -                      | 12          |    |               | - |           | -                                                                    |                                                                                                                                                                                                                                                |   |      |      |    |   |  |  |
| 8         | 11                     | 12          |    | 12            |   |           | -                                                                    |                                                                                                                                                                                                                                                |   |      |      |    |   |  |  |
| 9         | 11                     | -           |    | -             |   |           | -                                                                    |                                                                                                                                                                                                                                                |   |      |      |    |   |  |  |
| 10        | 11                     | 14          | 14 |               |   | 14        |                                                                      |                                                                                                                                                                                                                                                |   |      |      |    |   |  |  |
| 11/12     | 18                     | 18          | 18 |               |   | 18        | STANDARD SPECIFICATIONS:<br>Maximum Face Velocity: 2250 fpm.         |                                                                                                                                                                                                                                                |   |      |      |    |   |  |  |
| 14        | 18                     | -           | -  |               |   | -         | Dimensions: See sizing chart<br>"A" Dimension is square damper size. |                                                                                                                                                                                                                                                |   |      |      |    |   |  |  |
| 15        | 18                     | 22          |    | 20            |   |           | -                                                                    | Frame: Galvanized steel, 2" Deep<br>Blades: 26 gauge Mill Finish aluminum.<br>Blade pivots: Stainless steel rivet at all pivot points.<br>Seals: Felt between adjacent blades.<br>Counter Balance: Adjustable spring tension.<br>Finish: Mill. |   |      |      |    |   |  |  |
| 16        | 18                     | -           | -  |               | - |           | 22                                                                   |                                                                                                                                                                                                                                                |   |      |      |    |   |  |  |
| 18        | 24                     | 24          |    | -             |   |           | -                                                                    |                                                                                                                                                                                                                                                |   |      |      |    |   |  |  |
| 20        | 24                     | 28          |    |               | - |           | 26                                                                   | Max Temp: Damper 250° F<br>Motor 130° F<br>CAUTION: Motor kits are not suitable for use in explo-<br>sive or flammable areas or airflows.                                                                                                      |   |      |      |    |   |  |  |
| 24        | 30                     | 35          |    |               | - |           | -                                                                    |                                                                                                                                                                                                                                                |   |      |      |    |   |  |  |
| 30        | 36                     | 40          |    | -             |   |           | -                                                                    | <ul> <li>NOTES:</li> <li>(1) Units are undersized 1/4" to fit in square ducts.</li> <li>(2) Do not mount fan less than 1/3 diameter of the fan from the damper.</li> <li>(3) Dampers shipped in individual cartons.</li> </ul>                 |   |      |      |    |   |  |  |
| 36        | 36                     | 48          | -  |               |   | -         |                                                                      |                                                                                                                                                                                                                                                |   |      |      |    |   |  |  |
| 42        | 48                     | 54          | -  |               |   | -         |                                                                      |                                                                                                                                                                                                                                                |   |      |      |    |   |  |  |
| 48        | 48                     | -           |    | -             |   |           | -                                                                    | (4) Motor kits ship lo                                                                                                                                                                                                                         |   |      |      | ۱. |   |  |  |
| A         | CCESSORY ITEMS         | 1 2         | 3  | 4             | 5 |           | ACCESSOR                                                             | Y ITEMS                                                                                                                                                                                                                                        | 1 | 2    | 3    | 4  | 5 |  |  |
|           |                        |             |    |               |   |           |                                                                      |                                                                                                                                                                                                                                                |   |      |      |    |   |  |  |
|           |                        |             |    |               |   |           |                                                                      |                                                                                                                                                                                                                                                |   |      |      |    |   |  |  |
|           |                        |             |    |               |   | $\square$ |                                                                      |                                                                                                                                                                                                                                                |   |      |      |    |   |  |  |
| $\square$ |                        |             |    |               |   | $\square$ |                                                                      |                                                                                                                                                                                                                                                | 1 |      |      |    |   |  |  |
|           |                        |             |    |               |   |           |                                                                      |                                                                                                                                                                                                                                                |   |      |      | 1  |   |  |  |