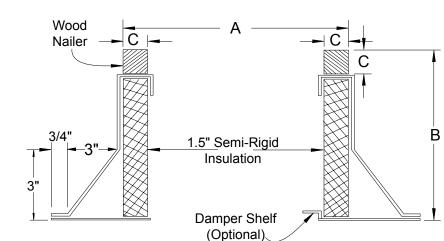

## INSULATED CANTED ROOF CURB NON-PROPELLER PRODUCTS

(1)

**OPTIONS:** 

- 1. Damper Shelf.
- 2. Metal Liner solid or screen type.
- 3. Burglar bars 1/2" dia. on 6" centers.
- 4. Finishes baked or air-dried enamel or epoxy.
- 5. Heights: 8, 12, 16, 18, 20, 24" or special heights.
- 6. Single pitch or double pitch.
- 7. Aluminum construction.
- 8. Standard curb is "RF" roof over type. ("SF" available upon request)

| FAN  | ",     | A" OD (So | quare) CUI | RB           | DB          |                | "B"            | "C"            |                                                                                             |
|------|--------|-----------|------------|--------------|-------------|----------------|----------------|----------------|---------------------------------------------------------------------------------------------|
| SIZE | тхв    | TXD       | RCXII      | RED /<br>LPD | FAN<br>SIZE | CURB OD<br>"A" | CURB<br>HEIGHT | WOOD<br>NAILER |                                                                                             |
| 6    | -      | 14-3/4    | 14-3/4     | 14-3/4       | 6           | 14-3/4         |                |                | 1. Damper shelf opening to be 1" less than<br>damper size. Shelf must be specified if       |
| 8    | 14-3/4 | 14-3/4    | 14-3/4     | 14-3/4       | 8           | 14-3/4         |                |                | required.                                                                                   |
| 10   | 14-3/4 | 14-3/4    | 22-1/4     | 14-3/4       | 9           | 14-3/4         |                |                | <ol> <li>All curbs are 18 gauge G-90 galvanized<br/>steel with continuous seams.</li> </ol> |
| 12   | 22-1/4 | 22-1/4    | 22-1/4     | 22-1/4       | 11          | 22-1/4         |                |                | 3. See current curb submittal for all propeller                                             |
| 14   |        |           | 22-1/4     |              |             |                | 1              |                | fan roof curbs.                                                                             |
| 15   | 22-1/4 | 22-1/4    | -          | 22-1/4       | 12          | 22-1/4         |                |                |                                                                                             |
| 16   |        |           | 22-1/4     |              |             |                | 1              |                |                                                                                             |
| 18   | 27-3/4 | -         | 27-3/4     | -            | 14          | 22-1/4         | 12"            | 1-1/2"         |                                                                                             |
| 20   | -      | -         | 27-3/4     | -            | 16          | 22-1/4         | STD            | Sq             |                                                                                             |
| 24   | 33-3/4 | -         | 33-3/4     | -            | 18          | 27-3/4         | 1              |                |                                                                                             |
| 26   | -      | -         | 33-3/4     | -            | 20          | 27-3/4         |                |                |                                                                                             |
| 30   | 40-3/4 | -         | 40-3/4     | -            | 24          | 33-3/4         |                |                |                                                                                             |
| 33   | -      | -         | 40-3/4     | -            | 30          | 40-3/4         | 1              |                |                                                                                             |
| 36   | 40-3/4 | -         | 40-3/4     | -            | 36          | 40-3/4         |                |                |                                                                                             |
| 42   | 53-1/4 | -         | -          | -            | 42          | 53-1/4         |                |                | Curb O.D. (A Dimension) Less 3.25 inches                                                    |
| 48   | 53-1/4 | -         | -          | -            | 48          | 53-1/4         |                |                |                                                                                             |