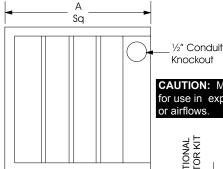

|           | CENTRIFUGAL ROOF FANS  | INLINE FANS |    |               |   |           | PROPELLER                                                            | 1                                                                                                                                                                                                                                              |   | . ا  | oles | ~  | _ |  |  |
|-----------|------------------------|-------------|----|---------------|---|-----------|----------------------------------------------------------------------|------------------------------------------------------------------------------------------------------------------------------------------------------------------------------------------------------------------------------------------------|---|------|------|----|---|--|--|
| FAN       | DB, RED, TXB, LPD, TXD | SQ          |    | SQD           |   | ARE       | adjustment holes                                                     |                                                                                                                                                                                                                                                |   |      |      |    |   |  |  |
| SIZE      | "A" SQUARE             | "A"<br>SQUA |    | "A"<br>SQUARE |   |           | "A" SQUARE                                                           | ]   _                                                                                                                                                                                                                                          |   | 2011 |      |    |   |  |  |
| 6         | 11                     | -           |    |               | 9 |           | -                                                                    | tension                                                                                                                                                                                                                                        |   |      |      |    |   |  |  |
| 7         | -                      | 12          |    |               | - |           | -                                                                    |                                                                                                                                                                                                                                                |   |      |      |    |   |  |  |
| 8         | 11                     | 12          |    | 12            |   |           | -                                                                    |                                                                                                                                                                                                                                                |   |      |      |    |   |  |  |
| 9         | 11                     | -           |    | -             |   |           | -                                                                    |                                                                                                                                                                                                                                                |   |      |      |    |   |  |  |
| 10        | 11                     | 14          | 14 |               |   | 14        |                                                                      |                                                                                                                                                                                                                                                |   |      |      |    |   |  |  |
| 11/12     | 18                     | 18          | 18 |               |   | 18        | STANDARD SPECIFICATIONS:<br>Maximum Face Velocity: 2250 fpm.         |                                                                                                                                                                                                                                                |   |      |      |    |   |  |  |
| 14        | 18                     | -           | -  |               |   | -         | Dimensions: See sizing chart<br>"A" Dimension is square damper size. |                                                                                                                                                                                                                                                |   |      |      |    |   |  |  |
| 15        | 18                     | 22          |    | 20            |   |           | -                                                                    | Frame: Galvanized steel, 2" Deep<br>Blades: 26 gauge Mill Finish aluminum.<br>Blade pivots: Stainless steel rivet at all pivot points.<br>Seals: Felt between adjacent blades.<br>Counter Balance: Adjustable spring tension.<br>Finish: Mill. |   |      |      |    |   |  |  |
| 16        | 18                     | -           | -  |               | - |           | 22                                                                   |                                                                                                                                                                                                                                                |   |      |      |    |   |  |  |
| 18        | 24                     | 24          |    | -             |   |           | -                                                                    |                                                                                                                                                                                                                                                |   |      |      |    |   |  |  |
| 20        | 24                     | 28          |    |               | - |           | 26                                                                   | Max Temp: Damper 250° F<br>Motor 130° F<br>CAUTION: Motor kits are not suitable for use in explo-<br>sive or flammable areas or airflows.                                                                                                      |   |      |      |    |   |  |  |
| 24        | 30                     | 35          |    |               | - |           | -                                                                    |                                                                                                                                                                                                                                                |   |      |      |    |   |  |  |
| 30        | 36                     | 40          |    | -             |   |           | -                                                                    | <ul> <li>NOTES:</li> <li>(1) Units are undersized 1/4" to fit in square ducts.</li> <li>(2) Do not mount fan less than 1/3 diameter of the fan from the damper.</li> <li>(3) Dampers shipped in individual cartons.</li> </ul>                 |   |      |      |    |   |  |  |
| 36        | 36                     | 48          | -  |               |   | -         |                                                                      |                                                                                                                                                                                                                                                |   |      |      |    |   |  |  |
| 42        | 48                     | 54          | -  |               |   | -         |                                                                      |                                                                                                                                                                                                                                                |   |      |      |    |   |  |  |
| 48        | 48                     | -           |    | -             |   |           | -                                                                    | (4) Motor kits ship lo                                                                                                                                                                                                                         |   |      |      | ۱. |   |  |  |
| A         | CCESSORY ITEMS         | 1 2         | 3  | 4             | 5 |           | ACCESSOR                                                             | Y ITEMS                                                                                                                                                                                                                                        | 1 | 2    | 3    | 4  | 5 |  |  |
|           |                        |             |    |               |   |           |                                                                      |                                                                                                                                                                                                                                                |   |      |      |    |   |  |  |
|           |                        |             |    |               |   |           |                                                                      |                                                                                                                                                                                                                                                |   |      |      |    |   |  |  |
|           |                        |             |    |               |   | $\square$ |                                                                      |                                                                                                                                                                                                                                                |   |      |      |    |   |  |  |
| $\square$ |                        |             |    |               |   | $\square$ |                                                                      |                                                                                                                                                                                                                                                | 1 |      |      |    |   |  |  |
|           |                        |             |    |               |   |           |                                                                      |                                                                                                                                                                                                                                                |   |      |      | 1  |   |  |  |